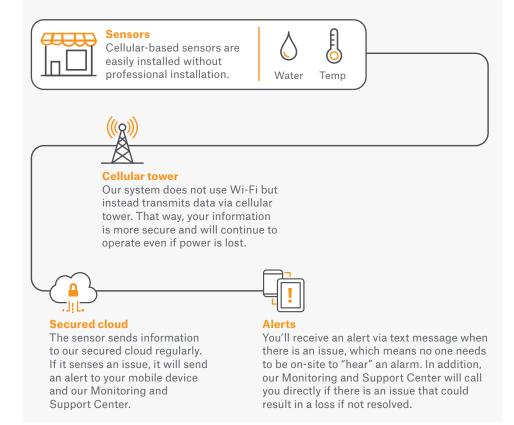

#### How Sensor Solutions by HSB<sup>™</sup> works:

Page 2/2

Sensor Solutions by HSB can help avoid or reduce the damage to your business by detecting water leaks and changes in temperature, and then sending an alert so you can fix the problem.